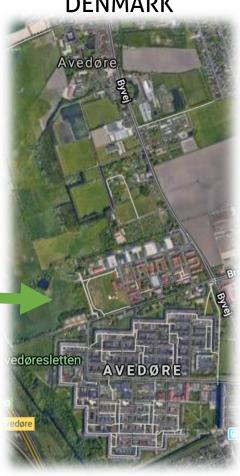

# **AVEDØRE GREEN CITY**

# SOUTH OF COPENHAGEN DENMARK

# AVEDØRE GREEN CITY

#### In the district:

- Avedøre North
- Avedøre South
- Big House
- The Film City
- The Avedøre Camp
- Avedøre Village
- The Yellow City
- Hvidovre High School

AGC is defined by the district supplied by Avedøre District Heating