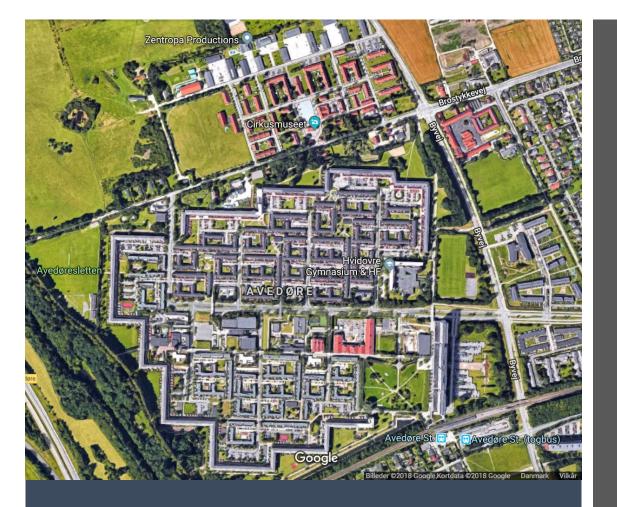

# AVEDØRE GREEN CITY

#### In the district:

- Avedøre North
- Avedøre South
- Big House
- The Film City
- The Avedøre Camp
- Avedøre Village
- The Yellow City
- Hvidovre High School

AGC is defined by the district supplied by Avedøre District Heating