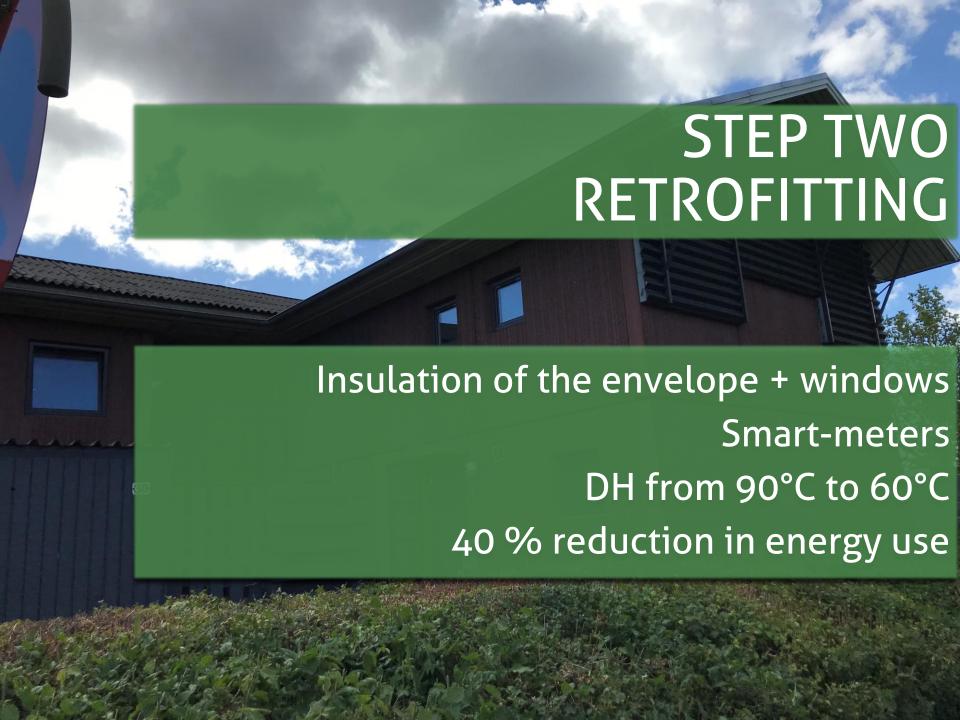

#### RETROFITTING

Floor area: 210.000 m<sup>2</sup>

THE 1 80

850 m of pipes

Hub renovation (heat pump, boilers, heat exchangers etc)

**COMBINE THE TWO** 

**Zero Energy Community** 