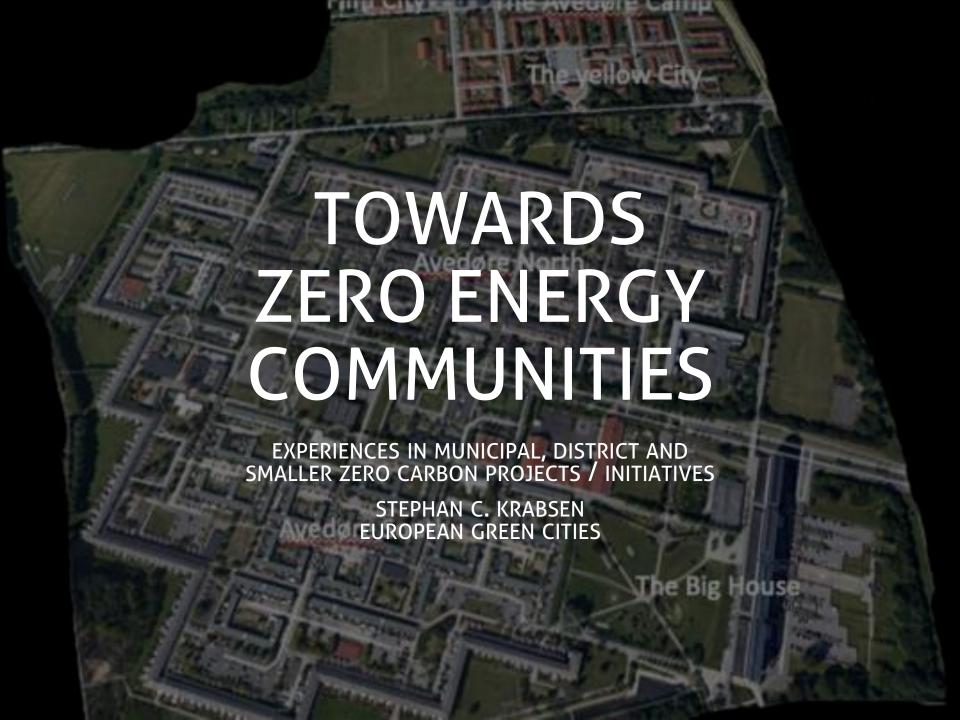

# **AVEDØRE GREEN CITY**

# SOUTH OF COPENHAGEN DENMARK

# AVEDØRE GREEN CITY

#### In the district:

- Avedøre North
- Avedøre South
- Big House
- The Film City
- The Avedøre Camp
- Avedøre Village
- The Yellow City
- Hvidovre High School

AGC is defined by the district supplied by Avedøre District Heating