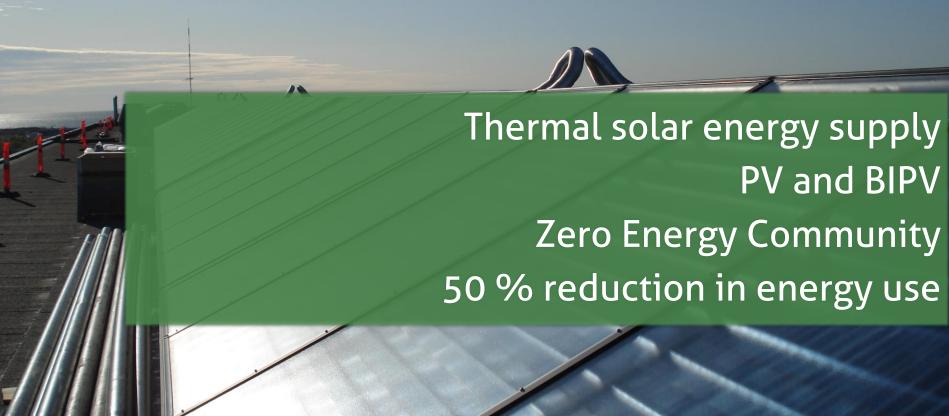

#### RETROFITTING

Floor area: 210.000 m<sup>2</sup>

THE 1 80

850 m of pipes

Hub renovation (heat pump, boilers, heat exchangers etc)

**COMBINE THE TWO** 

**Zero Energy Community** 